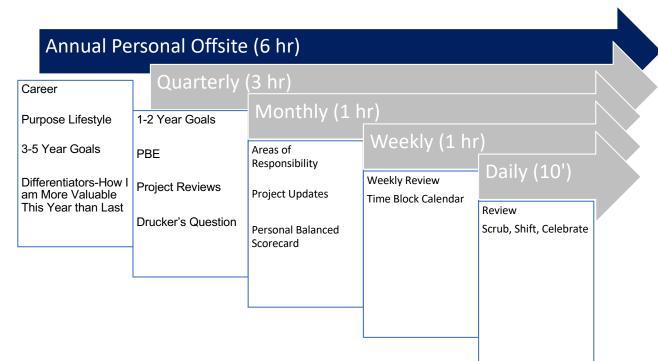

|  |  |
|                           | Initiative E                                                                                  | Initiative J                                                                                  | Initiative O                                                                                  |  |  |
| Metrics                   | <ul><li>Leading Indicator 1</li><li>Leading Indicator 2</li><li>Lagging Indicator 3</li></ul> | <ul><li>Leading Indicator 4</li><li>Leading Indicator 5</li><li>Lagging Indicator 6</li></ul> | <ul><li>Leading Indicator 7</li><li>Leading Indicator 8</li><li>Lagging Indicator 9</li></ul> |  |  |

Source: Adapted from <u>Beyond Performance 2.0</u>, Keller and Schaninger, 2019

### Types of Reviews